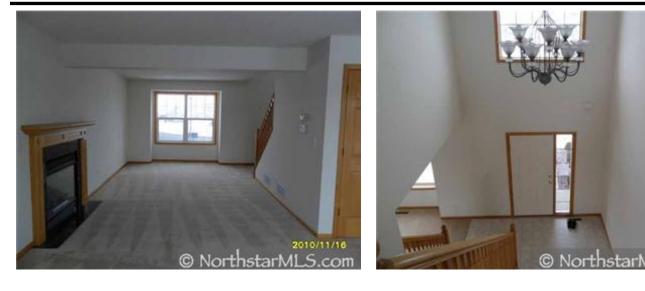

Public Remarks: 3 BR/3 bath. Vaulted ceilings. Master suite w/private bath w/double bowl vanity, whirlpool tub, shower. Main level LR includes gas FP. Large kitchen w/cntr island. 3 car garage. Framed lower level