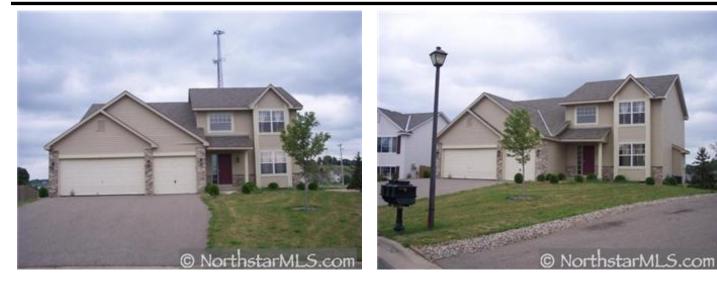

Public Remarks: 3 BR/3 bath. Vaulted ceilings. Master suite w/private bath w/double bowl vanity, whirlpool tub, shower. Main level LR includes gas FP. Large kitchen w/cntr island. 3 car garage. Framed lower level