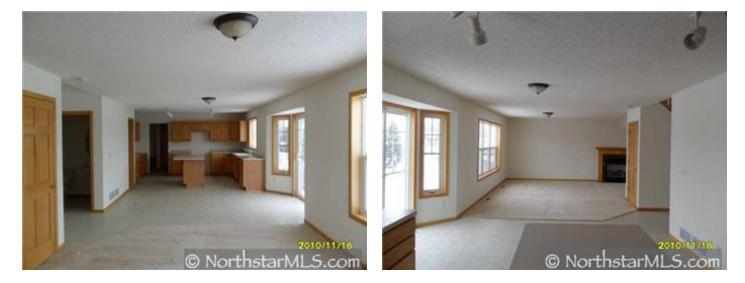

Public Remarks: 3 BR/3 bath. Vaulted ceilings. Master suite w/private bath w/double bowl vanity, whirlpool tub, shower. Main level LR includes gas FP. Large kitchen w/cntr island. 3 car garage. Framed lower level